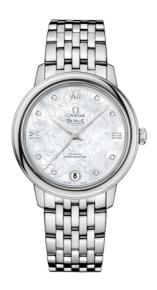

## **BUTTERFLY**

**DE VILLE**PRESTIGE

32.7 MM, STEEL ON STEEL

Reference: 424.10.33.20.55.001

### MOVEMENT

Calibre: Omega 2500

Self-winding chronometer, Co-Axial escapement

movement with rhodium-plated finish.

Power reserve: 48 hours

# **CRYSTAL**

Domed, scratch-resistant sapphire crystal with antireflective treatment inside

# WATER RESISTANCE

3 bar (30 metres / 100 feet)

### WATCH CASE & DIAL

Case: Steel

Case Diameter: 32.7 mm Between lugs: 16 mm Lug to lug: 37.60 mm Thickness: 9.4 mm Dial Colour: White

Total product weight (Approx.): 72 g

#### **BRACELET**

Material: Steel

Type of Clasp: Sliding clasp

#### **FEATURES**

Chronometer, date, diamonds