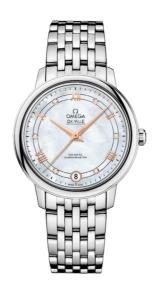

**DE VILLE** 

**PRESTIGE** 

32.7 MM, STEEL ON STEEL

Reference: 424.10.33.20.55.002

# MOVEMENT

Calibre: Omega 2500

Self-winding chronometer, Co-Axial escapement

movement with rhodium-plated finish.

Power reserve: 48 hours

## **CRYSTAL**

Domed, scratch-resistant sapphire crystal with antireflective treatment inside

## WATER RESISTANCE

3 bar (30 metres / 100 feet)

# WATCH CASE & DIAL

Case: Steel

Case Diameter: 32.7 mm Between lugs: 16 mm Lug to lug: 37.60 mm Thickness: 9.4 mm Dial Colour: White

Total product weight (Approx.): 72 g

# **BRACELET**

Material: Steel

Type of Clasp: Sliding clasp

## **FEATURES**

Chronometer, date, diamonds