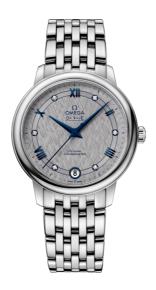

**DE VILLE** 

**PRESTIGE** 

32.7 MM, STEEL ON STEEL

Reference: 424.10.33.20.56.002

# WATCH CASE & DIAL

Case: Steel

Case Diameter: 32.7 mm Between lugs: 16 mm Lug to lug: 37.60 mm Thickness: 9.4 mm Dial Colour: Grey

Total product weight (Approx.): 73 g

# **BRACELET**

Material: Steel

Type of Clasp: Sliding clasp

## **FEATURES**

Chronometer, date, diamonds