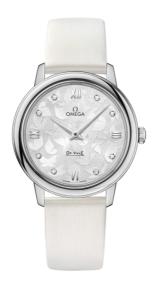

## **BUTTERFLY**

DE VILLE

**PRESTIGE** 

 $32.7\,\mathrm{MM}$ , STEEL ON LEATHER STRAP

Reference: 424.12.33.60.52.001

# WATCH CASE & DIAL

Case: Steel

Case Diameter: 32.7 mm
Between lugs: 16 mm
Lug to lug: 37.60 mm
Thickness: 8.5 mm
Dial Colour: Silver

Total product weight (Approx.): 39 g

## **STRAP**

Strap type: Leather strap Strap color: White

Strap surface: Satin-brushed grained calf leather

Strap underside: Calf leather Buckle type: Pin buckle

Buckle material: Stainless steel