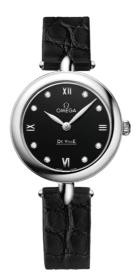

# DEWDROP

DE VILLE PRESTIGE 27.4 MM, STEEL ON LEATHER STRAP Reference: 424.13.27.60.51.001

## WATCH CASE & DIAL

Case: Steel Case Diameter: 27.4 mm Between lugs: 12 mm Lug to lug: 35.90 mm Thickness: 7.6 mm Dial Colour: Black Total product weight (Approx.): 23 g

## STRAP

Strap type: Leather strap Strap color: Black Strap surface: Alligator leather Strap underside: Non-grained calf leather Buckle type: Pin buckle Buckle material: Stainless steel