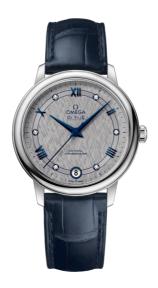

## **DE VILLE**

**PRESTIGE** 

32.7 MM, STEEL ON LEATHER STRAP

Reference: 424.13.33.20.56.002

## WATCH CASE & DIAL

Case: Steel

Case Diameter: 32.7 mm Between lugs: 16 mm Lug to lug: 37.60 mm Thickness: 9.4 mm Dial Colour: Grey

Total product weight (Approx.): 42 g

## **STRAP**

Strap type: Leather strap

Strap color: Blue

Strap surface: Alligator leather

Strap underside: Non-grained calf leather

Buckle type: Pin buckle

Buckle material: Stainless steel