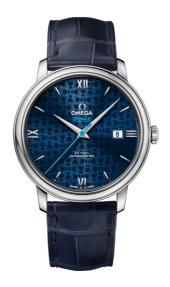

### **ORBIS EDITION**

**DE VILLE**PRESTIGE

39.5 MM, STEEL ON LEATHER STRAP

Reference: 424.13.40.20.03.003

# WATCH CASE & DIAL

Case: Steel

Case Diameter: 39.5 mm
Between lugs: 20 mm
Lug to lug: 44.80 mm
Thickness: 10.1 mm
Dial Colour: Blue

Total product weight (Approx.): 59 g

### **STRAP**

Strap type: Leather strap

Strap color: Blue

Strap surface: Alligator leather

Strap underside: Non-grained calf leather

Buckle type: Pin buckle

Buckle material: Stainless steel