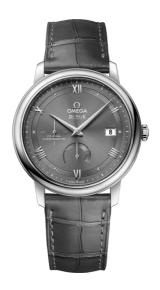

### **DE VILLE**

**PRESTIGE** 

39.5 MM, STEEL ON LEATHER STRAP

Reference: 424.13.40.21.06.001

## MOVEMENT

Calibre: Omega 2627

Self-winding chronometer, Co-Axial escapement

movement with rhodium-plated finish.

Power reserve: 48 hours

#### **CRYSTAL**

Domed, scratch-resistant sapphire crystal with antireflective treatment inside

#### WATER RESISTANCE

3 bar (30 metres / 100 feet)

### WATCH CASE & DIAL

Case: Steel

Case Diameter: 39.5 mm
Between lugs: 20 mm
Lug to lug: 45.50 mm
Thickness: 11.0 mm
Dial Colour: Grey

Total product weight (Approx.): 71 g

# **STRAP**

Strap type: Leather strap

Strap color: Grey

Strap surface: Alligator leather

Strap underside: Non-grained calf leather

Buckle type: Pin buckle

Buckle material: Stainless steel

## **FEATURES**

Chronometer, date, power reserve indicator, small

seconds