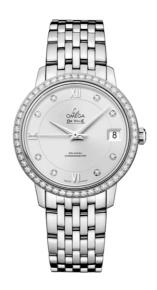

**DE VILLE** 

**PRESTIGE** 

32.7 MM, STEEL ON STEEL

Reference: 424.15.33.20.52.001

## WATCH CASE & DIAL

Case: Steel

Case Diameter: 32.7 mm Between lugs: 16 mm Lug to lug: 37.60 mm Thickness: 9.3 mm Dial Colour: Silver

Total product weight (Approx.): 72 g

## **BRACELET**

Material: Steel

Type of Clasp: Sliding clasp

#### **FEATURES**

Chronometer, date, diamonds