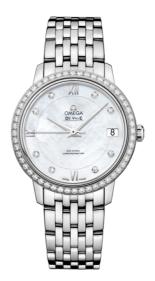

DE VILLE PRESTIGE 32.7 MM, STEEL ON STEEL Reference: 424.15.33.20.55.001

# MOVEMENT

Calibre: Omega 2500

Self-winding chronometer, Co-Axial escapement movement with rhodium-plated finish. Power reserve: 48 hours

#### CRYSTAL

Domed, scratch-resistant sapphire crystal with antireflective treatment inside

#### WATER RESISTANCE

3 bar (30 metres / 100 feet)

# WATCH CASE & DIAL

Case: Steel Case Diameter: 32.7 mm Between lugs: 16 mm Lug to lug: 37.60 mm Thickness: 9.3 mm Dial Colour: White Total product weight (Approx.): 71 g

# BRACELET

Material: Steel Type of Clasp: Sliding clasp

#### FEATURES

Chronometer, date, diamonds