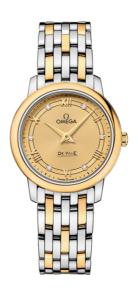

#### **DE VILLE**

**PRESTIGE** 

27.4 MM, STEEL - YELLOW GOLD ON STEEL - YELLOW GOLD

Reference: 424.20.27.60.58.003

# WATCH CASE & DIAL

Case: Steel - yellow gold Case Diameter: 27.4 mm Between lugs: 14 mm Lug to lug: 31.70 mm Thickness: 6.6 mm Dial Colour: Yellow

Total product weight (Approx.): 54 g

# **BRACELET**

Material: Steel - yellow gold Type of Clasp: Sliding clasp