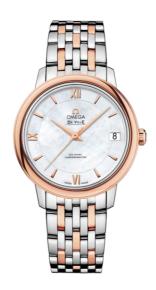

#### **DE VILLE**

**PRESTIGE** 

32.7 MM, STEEL - RED GOLD ON STEEL - RED GOLD

Reference: 424.20.33.20.05.002

#### **CRYSTAL**

Domed, scratch-resistant sapphire crystal with antireflective treatment inside

## WATCH CASE & DIAL

Case: Steel - red gold
Case Diameter: 32.7 mm
Between lugs: 16 mm
Lug to lug: 37.60 mm
Thickness: 9.3 mm
Dial Colour: White

Total product weight (Approx.): 72 g

#### **BRACELET**

Material: Steel - red gold Type of Clasp: Sliding clasp

# **FEATURES**

Chronometer, date