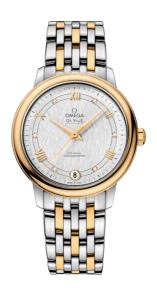

#### **DE VILLE**

**PRESTIGE** 

32.7 MM, STEEL - YELLOW GOLD ON STEEL - YELLOW GOLD

Reference: 424.20.33.20.52.001

## WATCH CASE & DIAL

Case: Steel - yellow gold Case Diameter: 32.7 mm Between lugs: 16 mm Lug to lug: 37.60 mm Thickness: 9.4 mm Dial Colour: Silver

Total product weight (Approx.): 75 g

## **BRACELET**

Material: Steel - yellow gold Type of Clasp: Sliding clasp