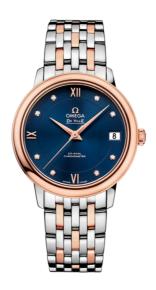

#### **DE VILLE**

**PRESTIGE** 

32.7 MM, STEEL - RED GOLD ON STEEL - RED GOLD

Reference: 424.20.33.20.53.001

# WATCH CASE & DIAL

Case: Steel - red gold
Case Diameter: 32.7 mm
Between lugs: 16 mm
Lug to lug: 37.60 mm
Thickness: 9.5 mm
Dial Colour: Blue

Total product weight (Approx.): 74 g

# **BRACELET**

Material: Steel - red gold Type of Clasp: Sliding clasp