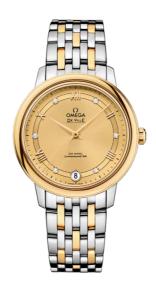

#### **DE VILLE**

**PRESTIGE** 

32.7 MM, STEEL - YELLOW GOLD ON STEEL - YELLOW GOLD

Reference: 424.20.33.20.58.002

## WATCH CASE & DIAL

Case: Steel - yellow gold Case Diameter: 32.7 mm Between lugs: 16 mm Lug to lug: 37.60 mm Thickness: 9.4 mm Dial Colour: Yellow

Total product weight (Approx.): 75 g

## **BRACELET**

Material: Steel - yellow gold Type of Clasp: Sliding clasp