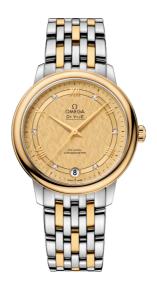

### **DE VILLE**

**PRESTIGE** 

32.7 MM, STEEL - YELLOW GOLD ON STEEL - YELLOW GOLD

Reference: 424.20.33.20.58.003

#### MOVEMENT

Calibre: Omega 2500

Self-winding chronometer, Co-Axial escapement

movement with rhodium-plated finish.

Power reserve: 48 hours

### **CRYSTAL**

Domed, scratch-resistant sapphire crystal with antireflective treatment inside

### WATER RESISTANCE

3 bar (30 metres / 100 feet)

## WATCH CASE & DIAL

Case: Steel - yellow gold Case Diameter: 32.7 mm Between lugs: 16 mm Lug to lug: 37.60 mm Thickness: 9.4 mm Dial Colour: Yellow

Total product weight (Approx.): 74 g

## **BRACELET**

Material: Steel - yellow gold Type of Clasp: Sliding clasp

# **FEATURES**

Chronometer, date, diamonds