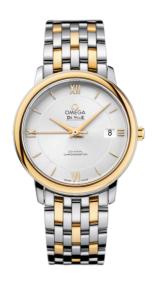

#### **DE VILLE**

**PRESTIGE** 

36.8 MM, STEEL - YELLOW GOLD ON STEEL - YELLOW GOLD

Reference: 424.20.37.20.02.001

# WATCH CASE & DIAL

Case: Steel - yellow gold Case Diameter: 36.8 mm Between lugs: 19 mm Lug to lug: 41.20 mm Thickness: 9.5 mm Dial Colour: Silver

Total product weight (Approx.): 99 g

# **BRACELET**

Material: Steel - yellow gold Type of Clasp: Sliding clasp