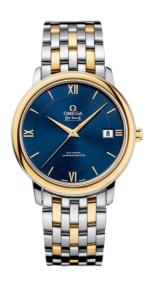

#### **DE VILLE**

**PRESTIGE** 

36.8 MM, STEEL - YELLOW GOLD ON STEEL - YELLOW GOLD

Reference: 424.20.37.20.03.001

# WATCH CASE & DIAL

Case: Steel - yellow gold Case Diameter: 36.8 mm Between lugs: 19 mm Lug to lug: 41.20 mm Thickness: 9.5 mm Dial Colour: Blue

Total product weight (Approx.): 98 g

# **BRACELET**

Material: Steel - yellow gold Type of Clasp: Sliding clasp