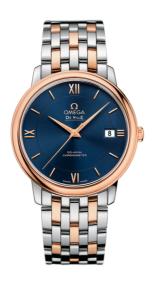

### **DE VILLE**

**PRESTIGE** 

36.8 MM, STEEL - RED GOLD ON STEEL - RED GOLD

Reference: 424.20.37.20.03.002

## WATCH CASE & DIAL

Case: Steel - red gold
Case Diameter: 36.8 mm
Between lugs: 19 mm
Lug to lug: 41.20 mm
Thickness: 9.9 mm
Dial Colour: Blue

Total product weight (Approx.): 98 g

### **BRACELET**

Material: Steel - red gold Type of Clasp: Sliding clasp