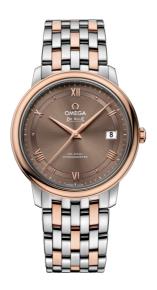

### **DE VILLE**

**PRESTIGE** 

36.8 MM, STEEL - RED GOLD ON STEEL - RED GOLD

Reference: 424.20.37.20.13.001

# WATCH CASE & DIAL

Case: Steel - red gold
Case Diameter: 36.8 mm
Between lugs: 19 mm
Lug to lug: 41.20 mm
Thickness: 9.9 mm
Dial Colour: Brown

Total product weight (Approx.): 98 g

# **BRACELET**

Material: Steel - red gold Type of Clasp: Sliding clasp