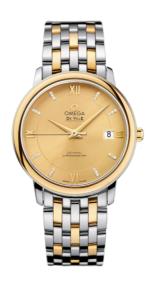

#### **DE VILLE**

**PRESTIGE** 

36.8 MM, STEEL - YELLOW GOLD ON STEEL - YELLOW GOLD

Reference: 424.20.37.20.58.001

# WATCH CASE & DIAL

Case: Steel - yellow gold Case Diameter: 36.8 mm Between lugs: 19 mm Lug to lug: 41.20 mm Thickness: 9.5 mm Dial Colour: Yellow

Total product weight (Approx.): 99 g

# **BRACELET**

Material: Steel - yellow gold Type of Clasp: Sliding clasp