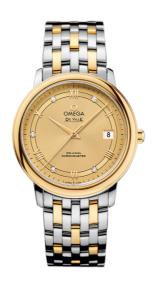

### **DE VILLE**

**PRESTIGE** 

36.8 MM, STEEL - YELLOW GOLD ON STEEL - YELLOW GOLD

Reference: 424.20.37.20.58.002

#### MOVEMENT

Calibre: Omega 2500

Self-winding chronometer, Co-Axial escapement

movement with rhodium-plated finish.

Power reserve: 48 hours

### **CRYSTAL**

Domed, scratch-resistant sapphire crystal with antireflective treatment inside

### WATER RESISTANCE

3 bar (30 metres / 100 feet)

## WATCH CASE & DIAL

Case: Steel - yellow gold Case Diameter: 36.8 mm Between lugs: 19 mm Lug to lug: 41.20 mm Thickness: 9.5 mm Dial Colour: Yellow

Total product weight (Approx.): 98 g

## **BRACELET**

Material: Steel - yellow gold Type of Clasp: Sliding clasp

# **FEATURES**

Chronometer, date, diamonds