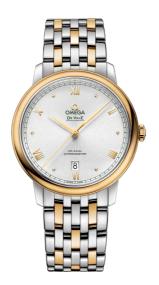

**DE VILLE** PRESTIGE 39.5 MM, STEEL - YELLOW GOLD ON STEEL - YELLOW GOLD Reference: 424.20.40.20.02.006

# WATCH CASE & DIAL

Case: Steel - yellow gold Case Diameter: 39.5 mm Between lugs: 20 mm Lug to lug: 44.80 mm Thickness: 10.1 mm Dial Colour: Silver Total product weight (Approx.): 113 g

## BRACELET

Material: Steel - yellow gold Type of Clasp: Sliding clasp