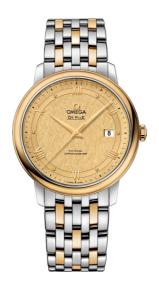

**DE VILLE** PRESTIGE 39.5 MM, STEEL - YELLOW GOLD ON STEEL - YELLOW GOLD Reference: 424.20.40.20.08.001

# WATCH CASE & DIAL

Case: Steel - yellow gold Case Diameter: 39.5 mm Between lugs: 20 mm Lug to lug: 44.80 mm Thickness: 10.1 mm Dial Colour: Yellow Total product weight (Approx.): 112 g

## BRACELET

Material: Steel - yellow gold Type of Clasp: Sliding clasp