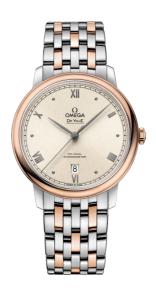

### **DE VILLE**

**PRESTIGE** 

39.5 MM, STEEL - RED GOLD ON STEEL - RED GOLD

Reference: 424.20.40.20.09.001

### **CRYSTAL**

Domed, scratch-resistant sapphire crystal with antireflective treatment inside

## WATCH CASE & DIAL

Case: Steel - red gold
Case Diameter: 39.5 mm
Between lugs: 20 mm
Lug to lug: 44.80 mm
Thickness: 10.1 mm
Dial Colour: White

Total product weight (Approx.): 113 g

## **BRACELET**

Material: Steel - red gold Type of Clasp: Sliding clasp