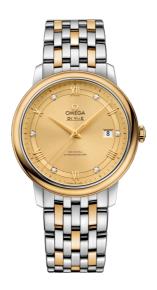

### **DE VILLE**

**PRESTIGE** 

39.5 MM, STEEL - YELLOW GOLD ON STEEL - YELLOW GOLD

Reference: 424.20.40.20.58.001

# WATCH CASE & DIAL

Case: Steel - yellow gold Case Diameter: 39.5 mm Between lugs: 20 mm Lug to lug: 44.80 mm Thickness: 10.1 mm Dial Colour: Yellow

Total product weight (Approx.): 113 g

### **BRACELET**

Material: Steel - yellow gold Type of Clasp: Sliding clasp