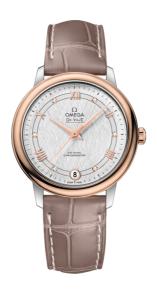

## **DE VILLE**

**PRESTIGE** 

32.7 MM, STEEL - RED GOLD ON LEATHER STRAP

Reference: 424.23.33.20.52.002

### WATCH CASE & DIAL

Case: Steel - red gold
Case Diameter: 32.7 mm
Between lugs: 16 mm
Lug to lug: 37.60 mm
Thickness: 9.4 mm
Dial Colour: Silver

Total product weight (Approx.): 43 g

# **STRAP**

Strap type: Leather strap

Strap color: Brown

Strap surface: Alligator leather

Buckle type: Pin buckle

Buckle material: Stainless steel