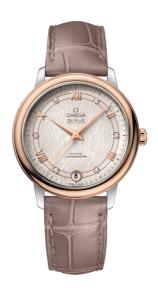

## **DE VILLE**

**PRESTIGE** 

32.7 MM, STEEL - RED GOLD ON LEATHER STRAP

Reference: 424.23.33.20.52.003

### WATCH CASE & DIAL

Case: Steel - red gold
Case Diameter: 32.7 mm
Between lugs: 16 mm
Lug to lug: 37.60 mm
Thickness: 9.4 mm
Dial Colour: Silver

Total product weight (Approx.): 43 g

# **STRAP**

Strap type: Leather strap

Strap color: Brown

Strap surface: Alligator leather Strap underside: Calf leather Buckle type: Pin buckle

Buckle material: Stainless steel