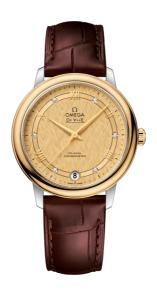

### **DE VILLE**

**PRESTIGE** 

32.7 MM, STEEL - YELLOW GOLD ON LEATHER STRAP

Reference: 424.23.33.20.58.001

# WATCH CASE & DIAL

Case: Steel - yellow gold Case Diameter: 32.7 mm Between lugs: 16 mm Lug to lug: 37.60 mm Thickness: 9.4 mm Dial Colour: Yellow

Total product weight (Approx.): 44 g

# **STRAP**

Strap type: Leather strap Strap color: Brown

Strap surface: Alligator leather

Strap underside: Non-grained calf leather

Buckle type: Pin buckle

Buckle material: Stainless steel