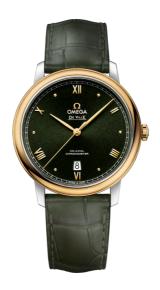

## **DE VILLE**

**PRESTIGE** 

39.5 MM, STEEL - YELLOW GOLD ON LEATHER STRAP

Reference: 424.23.40.20.10.001

### MOVEMENT

Calibre: Omega 2500

Self-winding chronometer, Co-Axial escapement

movement with rhodium-plated finish.

Power reserve: 48 hours

## **CRYSTAL**

Domed, scratch-resistant sapphire crystal with antireflective treatment inside

#### WATER RESISTANCE

3 bar (30 metres / 100 feet)

## WATCH CASE & DIAL

Case: Steel - yellow gold Case Diameter: 39.5 mm Between lugs: 20 mm Lug to lug: 44.80 mm Thickness: 10.1 mm Dial Colour: Green

Total product weight (Approx.): 65 g

# **STRAP**

Strap type: Leather strap Strap color: Green

Strap surface: Alligator leather

Strap underside: Non-grained calf leather

Buckle type: Pin buckle

Buckle material: Stainless steel

## **FEATURES**

Chronometer, date, diamonds