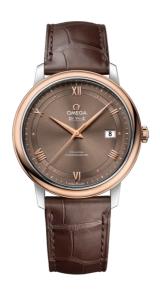

### **DE VILLE**

**PRESTIGE** 

39.5 MM, STEEL - RED GOLD ON LEATHER STRAP

Reference: 424.23.40.20.13.001

### WATCH CASE & DIAL

Case: Steel - red gold
Case Diameter: 39.5 mm
Between lugs: 20 mm
Lug to lug: 44.80 mm
Thickness: 10.1 mm
Dial Colour: Brown

Total product weight (Approx.): 64 g

# **STRAP**

Strap type: Leather strap

Strap color: Brown

Strap surface: Alligator leather

Strap underside: Non-grained calf leather

Buckle type: Pin buckle

Buckle material: Stainless steel