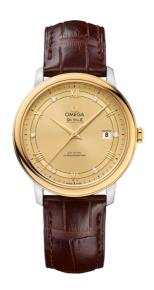

# **DE VILLE**

**PRESTIGE** 

39.5 MM, STEEL - YELLOW GOLD ON LEATHER STRAP

Reference: 424.23.40.20.58.001

# MOVEMENT

Calibre: Omega 2500

Self-winding chronometer, Co-Axial escapement

movement with rhodium-plated finish.

Power reserve: 48 hours

### **CRYSTAL**

Domed, scratch-resistant sapphire crystal with antireflective treatment inside

#### WATER RESISTANCE

3 bar (30 metres / 100 feet)

## WATCH CASE & DIAL

Case: Steel - yellow gold Case Diameter: 39.5 mm Between lugs: 20 mm Lug to lug: 44.80 mm Thickness: 10.1 mm Dial Colour: Yellow

Total product weight (Approx.): 65 g

# STRAP

Strap type: Leather strap Strap color: Brown

Strap surface: Alligator leather

Strap underside: Non-grained calf leather

Buckle type: Pin buckle

Buckle material: Stainless steel

# **FEATURES**

Chronometer, date, diamonds