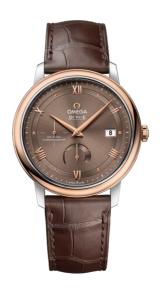

# **DE VILLE**

**PRESTIGE** 

39.5 MM, STEEL - RED GOLD ON LEATHER STRAP

Reference: 424.23.40.21.13.001

## MOVEMENT

Calibre: Omega 2627

Self-winding chronometer, Co-Axial escapement

movement with rhodium-plated finish.

Power reserve: 48 hours

### **CRYSTAL**

Domed, scratch-resistant sapphire crystal with antireflective treatment inside

## WATCH CASE & DIAL

Case: Steel - red gold
Case Diameter: 39.5 mm
Between lugs: 20 mm
Lug to lug: 45.50 mm
Thickness: 11.0 mm
Dial Colour: Brown

Total product weight (Approx.): 73 g

# **STRAP**

Strap type: Leather strap Strap color: Brown

Strap surface: Alligator leather

Strap underside: Non-grained calf leather

Buckle type: Pin buckle

Buckle material: Stainless steel

# **FEATURES**

Chronometer, date, power reserve indicator, small

seconds