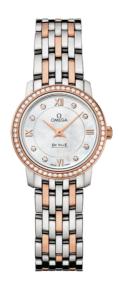

DE VILLE PRESTIGE 24.4 MM, STEEL - RED GOLD ON STEEL - RED GOLD Reference: 424.25.24.60.55.002

### WATCH CASE & DIAL

Case: Steel - red gold Case Diameter: 24.4 mm Between lugs: 12 mm Lug to lug: 28.40 mm Thickness: 6.6 mm Dial Colour: White Total product weight (Approx.): 48 g

# BRACELET

Material: Steel – red gold Type of Clasp: Sliding clasp

#### **FEATURES**

Diamonds