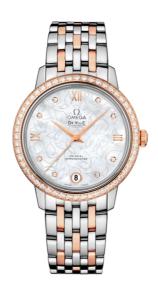

## **BUTTERFLY**

DE VILLE

**PRESTIGE** 

32.7 MM, STEEL - RED GOLD ON STEEL - RED GOLD

Reference: 424.25.33.20.55.003

## WATCH CASE & DIAL

Case: Steel - red gold
Case Diameter: 32.7 mm
Between lugs: 16 mm
Lug to lug: 37.60 mm
Thickness: 9.4 mm
Dial Colour: White

Total product weight (Approx.): 74 g

#### **BRACELET**

Material: Steel - red gold Type of Clasp: Sliding clasp

#### **FEATURES**

Chronometer, date, diamonds