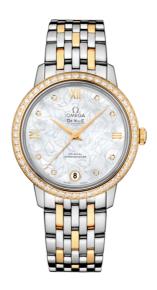

## **BUTTERFLY**

**DE VILLE** 

**PRESTIGE** 

32.7 MM, STEEL - YELLOW GOLD ON STEEL - YELLOW GOLD

Reference: 424.25.33.20.55.004

## WATCH CASE & DIAL

Case: Steel - yellow gold Case Diameter: 32.7 mm Between lugs: 16 mm Lug to lug: 37.60 mm Thickness: 9.4 mm Dial Colour: White

Total product weight (Approx.): 75 g

#### **BRACELET**

Material: Steel - yellow gold Type of Clasp: Sliding clasp