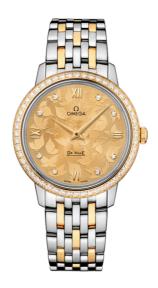

### **BUTTERFLY**

**DE VILLE** 

**PRESTIGE** 

32.7 MM, STEEL - YELLOW GOLD ON STEEL - YELLOW GOLD

Reference: 424.25.33.60.58.001

# WATCH CASE & DIAL

Case: Steel - yellow gold Case Diameter: 32.7 mm Lug to lug: 37.60 mm Thickness: 8.5 mm Dial Colour: Yellow

Total product weight (Approx.): 71 g

# **BRACELET**

Material: Steel - yellow gold Type of Clasp: Sliding clasp