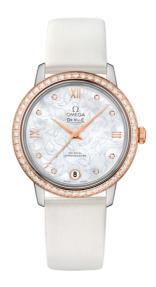

## **BUTTERFLY**

**DE VILLE** 

**PRESTIGE** 

32.7 MM, STEEL - RED GOLD ON LEATHER STRAP

Reference: 424.27.33.20.55.001

### WATCH CASE & DIAL

Case: Steel - red gold
Case Diameter: 32.7 mm
Between lugs: 16 mm
Lug to lug: 37.60 mm
Thickness: 9.4 mm
Dial Colour: White

Total product weight (Approx.): 43 g

#### **STRAP**

Strap type: Leather strap Strap color: White

Strap surface: Satin-brushed grained calf leather

Strap underside: Calf leather Buckle type: Pin buckle

Buckle material: Stainless steel

#### **FEATURES**

Chronometer, date, diamonds