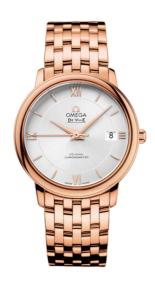

#### **DE VILLE**

**PRESTIGE** 

36.8 MM, RED GOLD ON RED GOLD

Reference: 424.50.37.20.02.001

### WATCH CASE & DIAL

Case: Red gold

Case Diameter: 36.8 mm Between lugs: 19 mm Lug to lug: 41.20 mm Thickness: 9.5 mm Dial Colour: Silver

Total product weight (Approx.): 142 g

# **BRACELET**

Material: Red gold

Type of Clasp: Sliding clasp