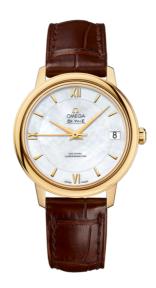

## **DE VILLE**

**PRESTIGE** 

32.7 MM, YELLOW GOLD ON LEATHER STRAP

Reference: 424.53.33.20.05.002

# WATCH CASE & DIAL

Case: Yellow gold

Dial Colour: White

Case Diameter: 32.7 mm Between lugs: 16 mm Lug to lug: 37.60 mm Thickness: 9.3 mm

Total product weight (Approx.): 85 g

## STRAP

Strap type: Leather strap

Strap color: Brown

Strap surface: Alligator leather

Strap underside: Non-grained calf leather

Buckle type: Pin buckle Buckle material: Yellow gold