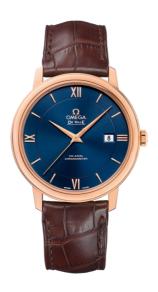

### **DE VILLE**

**PRESTIGE** 

39.5 MM, RED GOLD ON LEATHER STRAP

Reference: 424.53.40.20.03.002

## WATCH CASE & DIAL

Case: Red gold

Case Diameter: 39.5 mm Between lugs: 20 mm Lug to lug: 44.90 mm Thickness: 9.8 mm Dial Colour: Blue

Total product weight (Approx.): 77 g

## **STRAP**

Strap type: Leather strap

Strap color: Brown

Strap surface: Alligator leather

Strap underside: Non-grained calf leather

Buckle type: Pin buckle Buckle material: Red gold