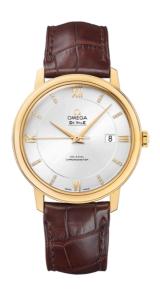

### **DE VILLE**

**PRESTIGE** 

39.5 MM, YELLOW GOLD ON LEATHER STRAP

Reference: 424.53.40.20.52.001

# WATCH CASE & DIAL

Case: Yellow gold

Case Diameter: 39.5 mm Between lugs: 20 mm Lug to lug: 44.90 mm Thickness: 9.8 mm

Dial Colour: Silver

Total product weight (Approx.): 78 g

# **STRAP**

Strap type: Leather strap

Strap color: Brown

Strap surface: Alligator leather

Strap underside: Non-grained calf leather

Buckle type: Pin buckle Buckle material: Yellow gold