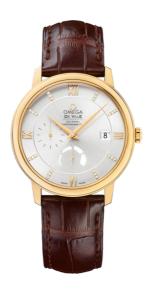

### **DE VILLE**

**PRESTIGE** 

39.5 MM, YELLOW GOLD ON LEATHER STRAP

Reference: 424.53.40.21.52.001

### MOVEMENT

Calibre: Omega 2627

Self-winding chronometer, Co-Axial escapement

movement with rhodium-plated finish.

Power reserve: 48 hours

#### **CRYSTAL**

Domed, scratch-resistant sapphire crystal with antireflective treatment inside

# WATCH CASE & DIAL

Case: Yellow gold

Case Diameter: 39.5 mm Between lugs: 20 mm Lug to lug: 45.50 mm Thickness: 10.6 mm

Dial Colour: Silver

Total product weight (Approx.): 89 g

# **STRAP**

Strap type: Leather strap

Strap color: Brown

Strap surface: Alligator leather

Strap underside: Non-grained calf leather

Buckle type: Pin buckle Buckle material: Yellow gold

### **FEATURES**

Chronometer, date, diamonds, power reserve

indicator, small seconds