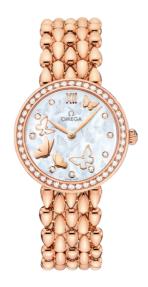

# **DEWDROP**

**DE VILLE**PRESTIGE

27.4 MM, RED GOLD ON RED GOLD

Reference: 424.55.27.60.55.003

# WATCH CASE & DIAL

Case: Red gold

Case Diameter: 27.4 mm
Between lugs: 15 mm
Lug to lug: 34.60 mm
Thickness: 7.6 mm
Dial Colour: White

Total product weight (Approx.): 109 g

### **BRACELET**

Material: Red gold

Type of Clasp: Butterfly clasp

#### **FEATURES**

Diamonds