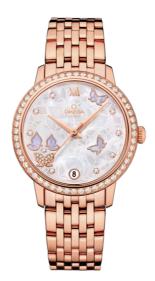

# BUTTERFLY

DE VILLE PRESTIGE 32.7 MM, RED GOLD ON RED GOLD Reference: 424.55.33.20.55.004

### WATCH CASE & DIAL

Case: Red gold Case Diameter: 32.7 mm Between lugs: 16 mm Lug to lug: 37.60 mm Thickness: 9.3 mm Dial Colour: White Total product weight (Approx.): 113 g

### BRACELET

Material: Red gold Type of Clasp: Sliding clasp

## **FEATURES**

Chronometer, date, diamonds