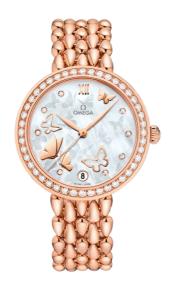

## **DEWDROP**

**DE VILLE**PRESTIGE

32.7 MM, RED GOLD ON RED GOLD

Reference: 424.55.33.20.55.006

## WATCH CASE & DIAL

Case: Red gold

Case Diameter: 32.7 mm
Between lugs: 15 mm
Lug to lug: 40.30 mm
Thickness: 9.6 mm
Dial Colour: White

Total product weight (Approx.): 129 g

#### **BRACELET**

Material: Red gold

Type of Clasp: Butterfly clasp

#### **FEATURES**

Chronometer, date, diamonds