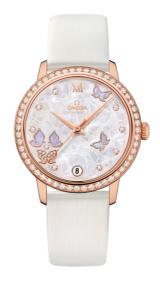

## **BUTTERFLY**

DE VILLE

**PRESTIGE** 

32.7 MM, RED GOLD ON LEATHER STRAP

Reference: 424.57.33.20.55.002

### WATCH CASE & DIAL

Case: Red gold

Case Diameter: 32.7 mm
Between lugs: 16 mm
Lug to lug: 37.60 mm
Thickness: 9.3 mm
Dial Colour: White

Total product weight (Approx.): 53 g

#### **STRAP**

Strap type: Leather strap Strap color: White

Strap surface: Satin-brushed grained calf leather

Strap underside: Calf leather Buckle type: Pin buckle Buckle material: Red gold

#### **FEATURES**

Chronometer, date, diamonds