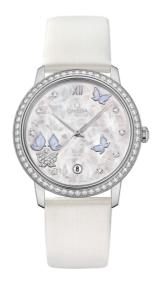

#### **BUTTERFLY**

DE VILLE

**PRESTIGE** 

36.8 MM, WHITE GOLD ON LEATHER STRAP

Reference: 424.57.37.20.55.002

## WATCH CASE & DIAL

Case: White gold

Case Diameter: 36.8 mm Between lugs: 19 mm Lug to lug: 41.20 mm Thickness: 9.5 mm Dial Colour: White

Total product weight (Approx.): 69 g

#### **STRAP**

Strap type: Leather strap Strap color: White

Strap surface: Satin-brushed grained calf leather

Strap underside: Calf leather Buckle type: Pin buckle Buckle material: White gold

#### **FEATURES**

Chronometer, date, diamonds