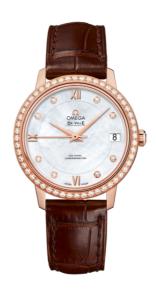

## **DE VILLE**

**PRESTIGE** 

32.7 MM, RED GOLD ON LEATHER STRAP

Reference: 424.58.33.20.55.001

### MOVEMENT

Calibre: Omega 2500

Self-winding chronometer, Co-Axial escapement

movement with rhodium-plated finish.

Power reserve: 48 hours

## **CRYSTAL**

Domed, scratch-resistant sapphire crystal with antireflective treatment inside

#### WATER RESISTANCE

3 bar (30 metres / 100 feet)

## WATCH CASE & DIAL

Case: Red gold

Case Diameter: 32.7 mm Between lugs: 16 mm Lug to lug: 37.60 mm Thickness: 9.3 mm Dial Colour: White

Total product weight (Approx.): 52 g

# **STRAP**

Strap type: Leather strap

Strap color: Brown

Strap surface: Alligator leather

Strap underside: Non-grained calf leather

Buckle type: Pin buckle Buckle material: Red gold

## **FEATURES**

Chronometer, date, diamonds