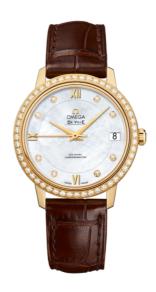

### **DE VILLE**

**PRESTIGE** 

32.7 MM, YELLOW GOLD ON LEATHER STRAP

Reference: 424.58.33.20.55.002

# WATCH CASE & DIAL

Case: Yellow gold Case Diameter: 32.7 mm Between lugs: 16 mm

Lug to lug: 37.60 mm Thickness: 9.3 mm Dial Colour: White

Total product weight (Approx.): 52 g

# **STRAP**

Strap type: Leather strap

Strap color: Brown

Strap surface: Alligator leather

Strap underside: Non-grained calf leather

Buckle type: Pin buckle Buckle material: Yellow gold